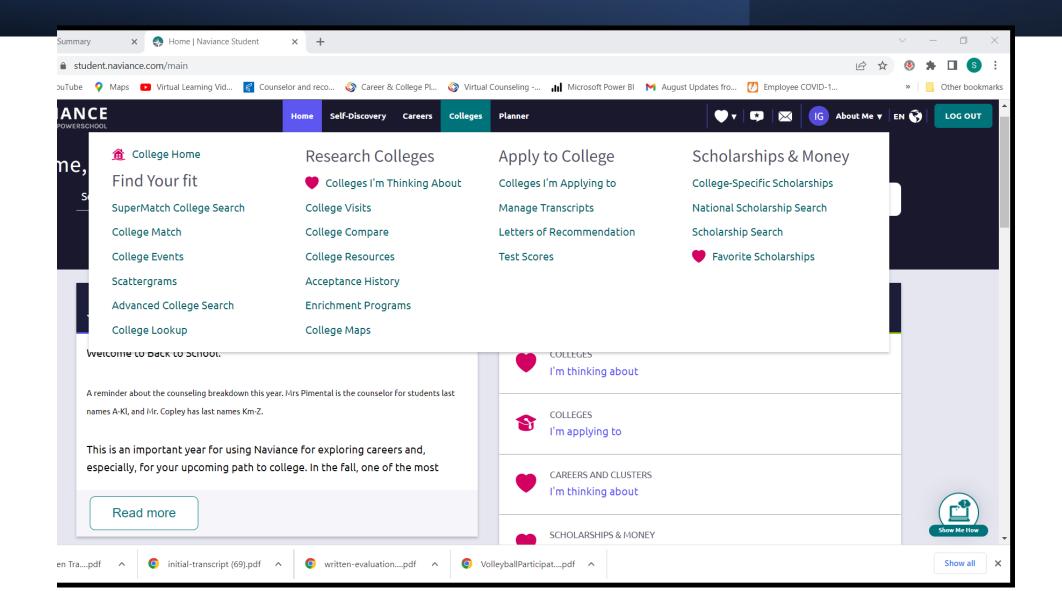

- Information is specific to Marist Catholic High School.
- Resources for college and career information.

# Logging On

- Click on the link <a href="https://student.naviance.com/maristor">https://student.naviance.com/maristor</a>
- If you have not registered, click I need to register.
- If you have registered, enter your username and password.
- Your Marist email is your username and a password that you create.
- Announcements, emails and other important information are posted on the Welcome page. Check it often!
- Complete the tasks provided at the end of the presentation

## Naviance | *Student*



### Naviance is the delivery system through which we will send many important documents to your prospective colleges and

### universities — Senior Year



# WELCOME PAGE



## COLLEGE TAB



## SUPERMATCH COLLEGE SEARCH



## **COLLEGE MATCH**

### College Match

Colleges Looking For Students Like You

Colleges Other Students Like

Colleges That Have Accepted Students Like You

These colleges may be a good fit based on your interests and are looking for students like you. Why are these colleges listed?

#### **Seattle University**

Seattle, WA



Learn how they fit your interest in:

- University of Washington, Seat...
- University of Oregon

#### **University of Puget Sound**

Tacoma, WA



Learn how they fit your interest in:

- Oregon State University
- · University of Oregon

#### **Bushnell University**

Eugene, OR



Learn how they fit your interest in:

University of Oregon

#### **University of Tampa**

Tampa, FL



Learn how they fit your interest in:

- University