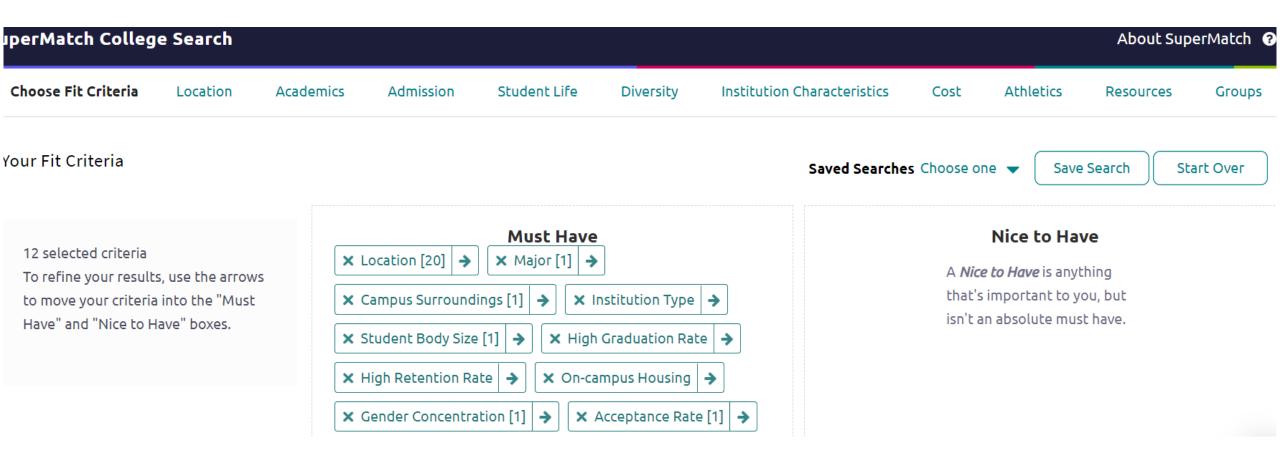

rist Catholic High School.
- Resources for college and career information.

# Logging On

- Click on the link <a href="https://student.naviance.com/maristor">https://student.naviance.com/maristor</a>
- If you have not registered, click I need to register.
- If you have registered, enter your username and password.
- Your Marist email is your username and a password that you create.
- Announcements, emails and other important information are posted on the Welcome page. Check it often!
- Complete the tasks provided at the end of the presentation

## Naviance | *Student*



### Naviance is the delivery system through which we will send many important documents to your prospective colleges and

### universities — Senior Year



# WELCOME PAGE



## COLLEGE TAB



## SUPERMATCH COLLEGE SEARCH



## **COLLEGE MATCH**

### College Match

Colleges Looking For Students Like You

Colleges Other Students Like

Colleges That Have Accepted Students Like You

These colleges may be a good fit based on your interests and are looking for students like you. Why are these colleges listed?

#### **Seattle University**

Seattle, WA



Learn how they fit your interest in:

- University of Washington, Seat...
- University of Oregon

#### **University of Puget Sound**

Tacoma, WA



Learn how they fit your interest in:

- Oregon State University
- · University of Oregon

#### **Bushnell University**

Eugene, OR



Learn how they fit your interest in:

University of Oregon

#### **University of Tampa**

Tampa, FL



Learn how they fit your interest in:

- University of Oregon
- Oregon State Univers