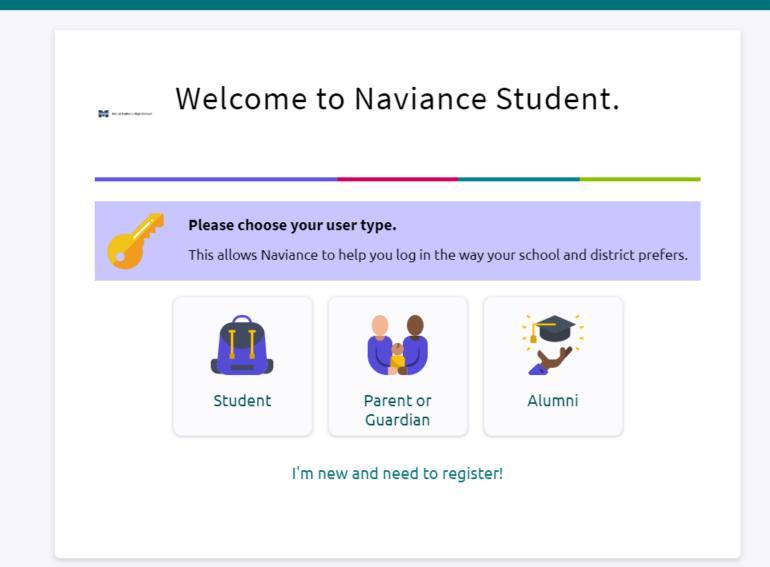

# Logging On

- Click on the link <a href="https://student.naviance.com/maristor">https://student.naviance.com/maristor</a>
- If you have not registered, click I need to register.
- If you have registered, enter your username and password.
- Your Marist email is your username and a password that you create.
- Announcements, emails and other important information are posted on the Welcome page. Check it often!
- Complete the tasks provided at the end of the presentation

## Naviance | *Student*