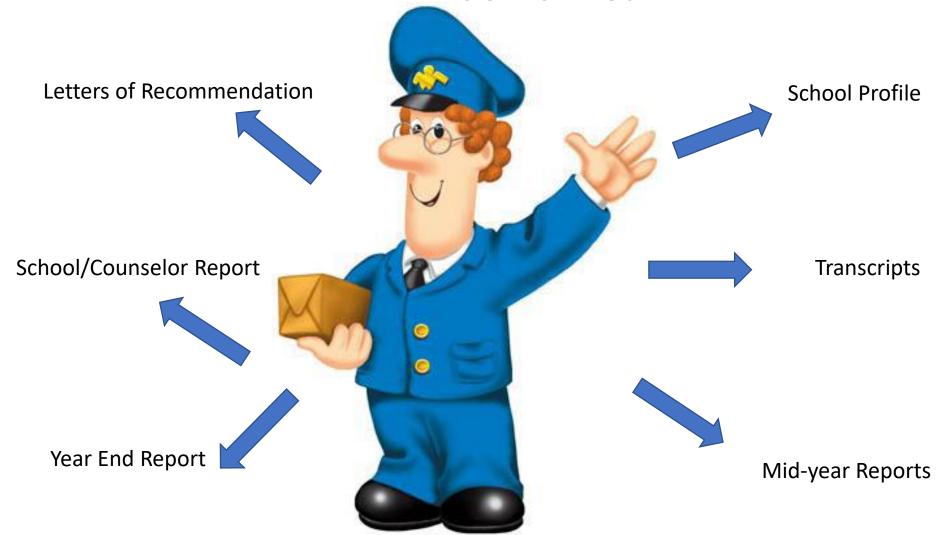

### Naviance is the delivery system through which we will send many important documents to your prospective colleges and

### universities — Senior Year